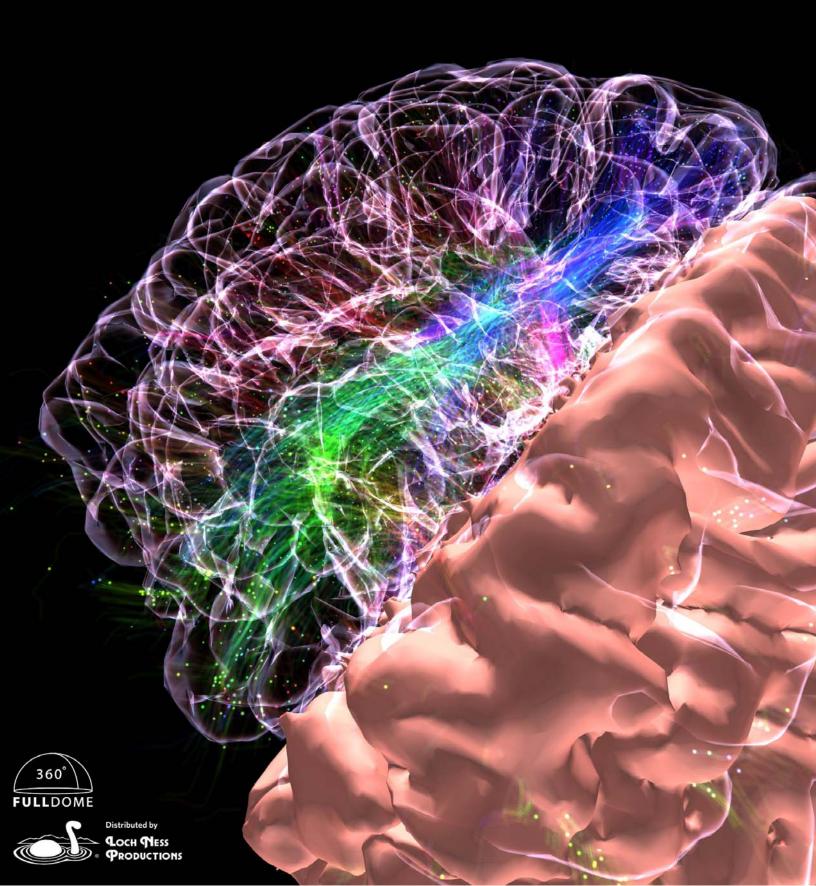

In this film, produced through a collaboration of scientists, doctors, animators, and planetarium specialists, real brain images come alive as neuroimaging technology becomes your observatory to discover what makes us human.

The audience will explore imagery on scales ranging from the size of the entire head down to the sub-cellular scale, millions of times smaller.

The film takes audiences flying through the skull to the outer layers of the cerebral cortex, exploring sub-components of the brain, wandering through neurons, and much more.

Throughout the journey, audiences will get an unprecedented view of our place in the universe, and in turn, where the universe is represented in our brain. For most people, the tour will be their first immersive trip through a real human brain... a truly mind-blowing experience!