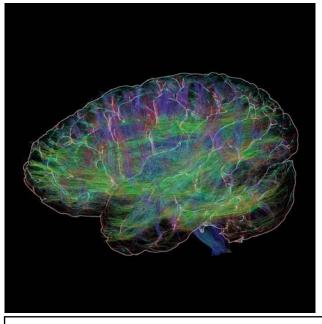

In this film, produced through a collaboration of scientists, doctors, animators, and planetarium specialists, real brain images come alive as neuroimaging technology becomes your observatory to discover what makes us human.

The audience will explore imagery on scales ranging from the size of the entire head down to the sub-cellular scale, millions of times smaller.

The film takes audiences flying through the skull to the outer layers of the cerebral cortex, exploring sub-components of the brain, wandering through neurons, and much more.

Throughout the journey, audiences will get an unprecedented view of our place in the universe, and in turn, where the universe is represented in our brain. For most people, the tour will be their first immersive trip through a real human brain... a truly mind-blowing experience!